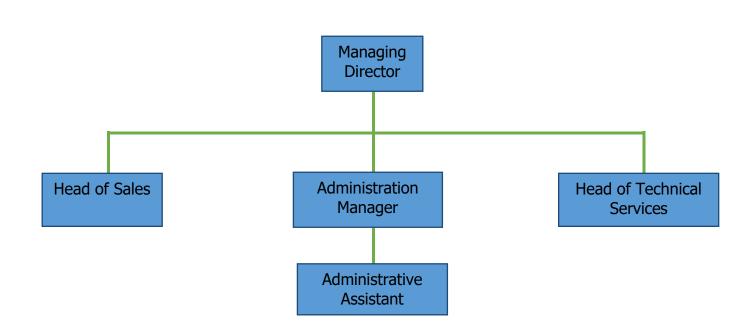

## **TESSIAN MEDICAL ORGANISATION STRUCTURE**

With a lean structure, the company is presently led by a founding Managing Director who is in charge of a team of five employees in charge of sales, administration, technical services and office support. The company plans to grow its staff base as business expands its product base and regional presence.